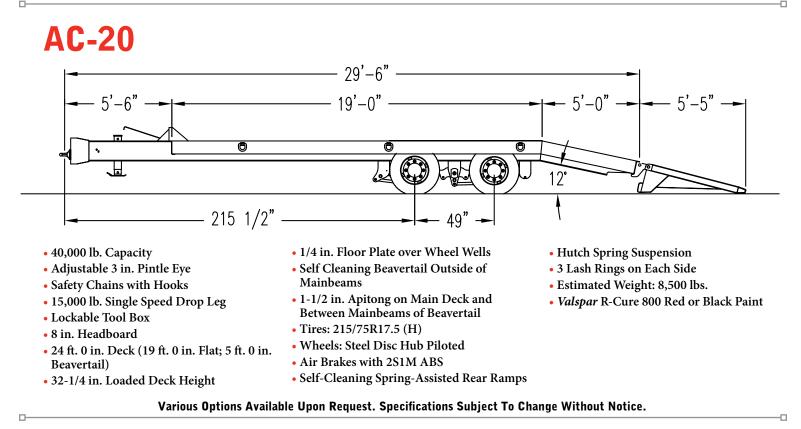

## AC-10

- 20,000 lb. Capacity
- Adjustable 3 in. Pintle Eye
- Safety Chains With Hooks
- 15,000 lb. Single-Speed Drop Leg
- Lockable Tool Box
- 8 in. Headboard
- 24 ft. 0 in. Deck (19 ft. 0 in. Flat;
- 5 ft. 0 in. Beavertail)
- 32-1/4 in. Loaded Deck Height

- 1/4 in. Floor Plate over Wheel Wells
- Self Cleaning Beavertail Outside of Main Beams
- 1-1/2 in. Apitong on Main Deck and between Mainbeams of Beavertail
- Tires: 235/85R16 (E)
- Wheels: Steel Disc Hub Piloted
- Electric Brakes (Breakaway Switch with Battery) (Air Brakes Optional)

- Self Cleaning Spring Assisted Rear Ramps
- Dexter Spring Suspension
- 3 Lash Rings on Each Side
- Estimated Weight: 6,200 lbs.
- Valspar R-Cure 800 Red or Black Paint