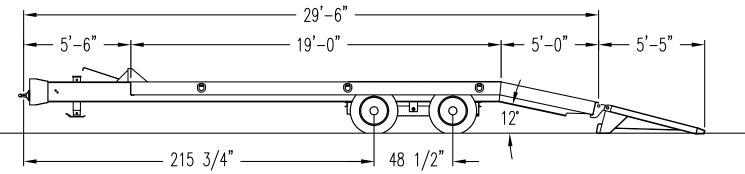

## AC-10

- 20,000 lb. Capacity
- Adjustable 3 in. Pintle Eye
- Safety Chains With Hooks
- 15,000 lb. Single-Speed Drop Leg
- Lockable Tool Box
- 8 in. Headboard
- 24 ft. 0 in. Deck (19 ft. 0 in. Flat;
- 5 ft. 0 in. Beavertail)
- 32-1/4 in. Loaded Deck Height

- 1/4 in. Floor Plate over Wheel Wells
- Self Cleaning Beavertail Outside of Main Beams
- 1-1/2 in. Apitong on Main Deck and between Mainbeams of Beavertail
- Tires: 235/85R16 (E)
- Wheels: Steel Disc Hub Piloted
- Electric Brakes (Breakaway Switch with Battery) (Air Brakes Optional)

- Self Cleaning Spring Assisted Rear Ramps
- Dexter Spring Suspension
- 3 Lash Rings on Each Side
- Estimated Weight: 6,200 lbs.
- Valspar R-Cure 800 Red or Black Paint