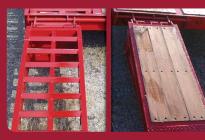

Self-cleaning or optional wood-filled ramps; choose the ramp that's right for your load!