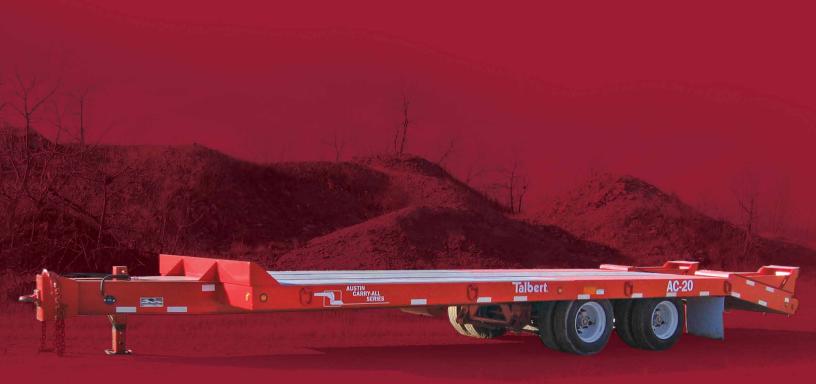

## AUSTIN CARRY-ALL TAG-A-LONG SERIES

AC-10 AC-20

Pierced I-beam cross members are built on a rock-solid foundation on Talbert Tags and Tilts.

Apitong flooring – proven performance and durability ensures a solid base for any load.

## AC-10

- 20,000 lb. Capacity
- Adjustable 3 in. Pintle Eye
- Safety Chains With Hooks
- 15,000 lb. Single-Speed Drop Leg
- Lockable Tool Box
- 8 in. Headboard
- 24 ft. 0 in. Deck (19 ft. 0 in. Flat;
- 5 ft. 0 in. Beavertail)
- 32-1/4 in. Loaded Deck Height