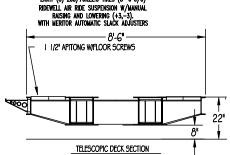

## **EXTENDABLE**

- Mechanical Removable Gooseneck
- 80 in. Swing Radius (96 in. Optional)
- Fixed Pin and Sliding Collar
- Front Folding Ramps (Optional)
- 48 ft. 0 in. Overall Closed (as a Tandem)
- 12 in. Swing/Removable Outriggers
- 8 ft. 6 in. Wide Deck and Rear Bridge
- 22 in. Loaded Deck Height
- 8 in. Loaded Road Clearance
- High Strength 100,000 psi Minimum Yield Steel
- Axles: 25,000 lb. Capacity

- RIDEWELL Suspension: Air Ride with Automatic and Talbert +3 in. / -3 in. Manual Control
- Tires: 255/70R22.5 (H)
- Wheels: Steel Disc Hub Piloted, Outboard Mounting
- Optional 3rd Axle Available
- Platforms on Gooseneck and Rear Bridge
- Front Bridge Ramp
- Cambered Telescopic Beams
- Spring Parking Brake on One Axle
- Anti-Lock Brake System
- Valspar R-Cure 800 Red or Black Paint