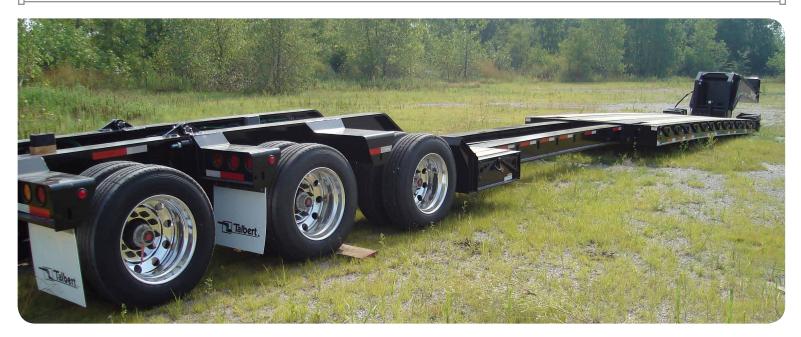

## **EXTENDABLE**

- Mechanical Removable Gooseneck
- 80 in. Swing Radius (96 in. Optional)
- Fixed Pin and Sliding Collar
- Front Folding Ramps (Optional)
- 48 ft. 0 in. Overall Closed (as a Tandem)
- 12 in. Swing/Removable Outriggers
- 8 ft. 6 in. Wide Deck and Rear Bridge
- 22 in. Loaded Deck Height
- 8 in. Loaded Road Clearance
- High Strength 100,000 psi Minimum Yield Steel
- Axles: 25,000 lb. Capacity

- RIDEWELL Suspension: Air Ride with Automatic and Talbert +3 in. / -3 in. Manual Control
- Tires: 255/70R22.5 (H)
- Wheels: Steel Disc Hub Piloted, Outboard Mounting
- Optional 3rd Axle Available
- Platforms on Gooseneck and Rear Bridge
- Front Bridge Ramp
- Cambered Telescopic Beams
- Spring Parking Brake on One Axle
- Anti-Lock Brake System
- Valspar R-Cure 800 Red or Black Paint