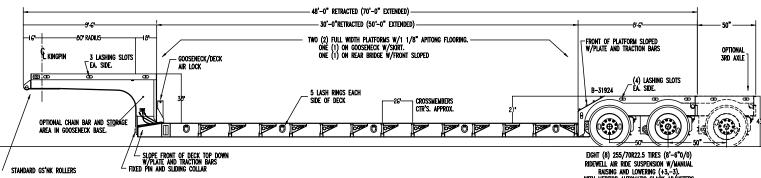

## **EXTENDABLE**

- Mechanical Removable Gooseneck
- 80 in. Swing Radius (96 in. Optional)
- Fixed Pin and Sliding Collar
- Front Folding Ramps (Optional)
- 48 ft. 0 in. Overall Closed (as a Tandem)
- 12 in. Swing/Removable Outriggers
- 8 ft. 6 in. Wide Deck and Rear Bridge
- 22 in. Loaded Deck Height
- 8 in. Loaded Road Clearance
- High Strength 100,000 psi Minimum Yield Steel
- Axles: 25,000 lb. Capacity

- RIDEWELL Suspension: Air Ride with Automatic and Talbert +3 in. / -3 in. Manual Control
- Tires: 255/70R22.5 (H)
- Wheels: Steel Disc Hub Piloted, Outboard Mounting
- Optional 3rd Axle Available
- Platforms on Gooseneck and Rear Bridge
- Front Bridge Ramp
- Cambered Telescopic Beams
- Spring Parking Brake on One Axle
- Anti-Lock Brake System
- Valspar R-Cure 800 Red or Black Paint