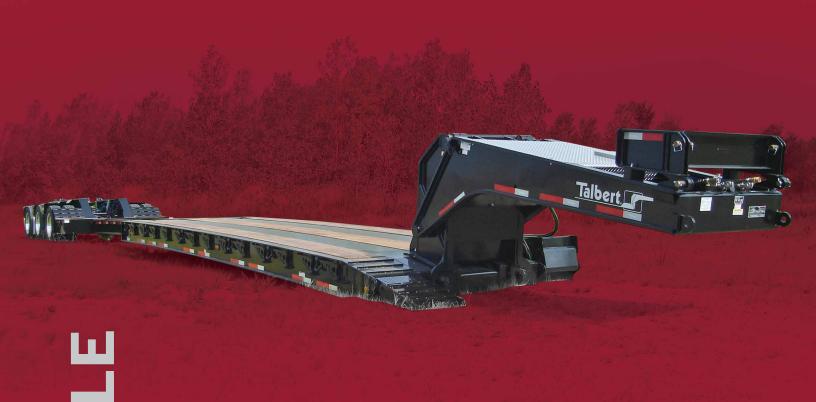

## EXTENDABLE SERIES

35-55 TON MODELS

## HENDABLE Inc. to 6

Increased camber as deck opens due to extensive deck length, offering greater hauling capabilities.

Air locks offer additional security and safety of the load.

Multiple gooseneck options – mechanical, hydraulic or fixed – customize your hauling needs.

## **EXTENDABLE**

- Mechanical Removable Gooseneck
- 80 in. Swing Radius (96 in. Optional)
- Fixed Pin and Sliding Collar
- Front Folding Ramps (Optional)
- 48 ft. 0 in. Overall Closed (as a Tandem)
- 12 in. Swing/Removable Outriggers
- 8 ft. 6 in. Wide Deck and Rear Bridge
- 22 in. Loaded Deck Height
- 8 in. Loaded Road Clearance
- High Strength 100,000 psi Minimum Yield Steel
- Axles: 25,000 lb. Capacity